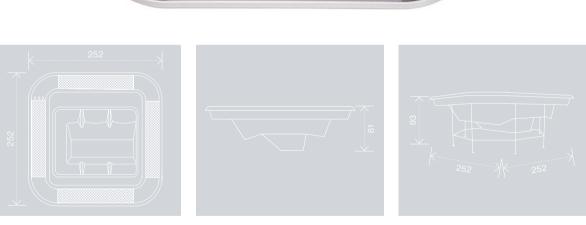

## MODEL SPECIFICATION

| Shell size                                | 252 × 252 × 81 cm |
|-------------------------------------------|-------------------|
| Frame size                                | 252 × 252 × 93 cm |
| Water volume                              | 16201             |
| Dry weight                                | 260 kg            |
| Filled weight                             | 1880 kg           |
| MassiveShell Construction color range     | yes<br>2          |
| Adjustable installation frame             | yes               |
| PU insulation                             | yes               |
| Total seating                             | 6                 |
| Outflow – overflow channels               | yes               |
| Number of outfalls                        | 4                 |
| Bottom outlet / sand filtration discharge | yes               |