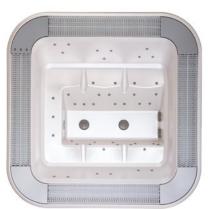

# **DIVAN** TECHNICAL PARAMETERS AND EQUIPMENT

Divan is recognized for modern design and unique shape. The spa can be installed even in exterior. **Divan offers original interior setting** including two different versions of the jets layouts for hydrotherapy. The shell can be used for the projects with classic in-ground installation with the technology in the technical room. Spa Divan can also be supplied with a unique cabinet of box system Kompakt, which resolves the technology placement and entry to the spa.

## MODEL SPECIFICATION

| Shell size                                | 252 × 252 × 81 cm |
|-------------------------------------------|-------------------|
| Frame size                                | 252 × 252 × 93 cm |
| Water volume                              | 16201             |
| Dry weight                                | 260 kg            |
| Filled weight                             | 1880 kg           |
| MassiveShell Construction color range     | yes<br>2          |
| Adjustable installation frame             | yes               |
| PU insulation                             | yes               |
| Total seating                             | 6                 |
| Outflow – overflow channels               | yes               |
| Number of outfalls                        | 4                 |
| Bottom outlet / sand filtration discharge | yes               |

#### MASSAGE

| Total number of jets | 46 |  |
|----------------------|----|--|
| Water jets           | 31 |  |
| Air jets             | 15 |  |