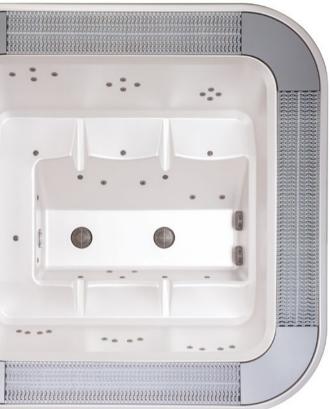

# **DIVAN** TECHNICAL PARAMETERS AND EQUIPMENT

Divan is recognized for modern design and unique shape. The spa can be installed even in exterior. **Divan offers original interior setting** including two different versions of the jets layouts for hydrotherapy. The shell can be used for the projects with classic in-ground installation with the technology in the technical room. Spa Divan can also be supplied with a unique cabinet of box system Kompakt, which resolves the technology placement and entry to the spa.

## MODEL SPECIFICATION

| Shell size                                | 252 × 252 × 81 cm |
|-------------------------------------------|-------------------|
| Frame size                                | 252 × 252 × 93 cm |
| Water volume                              | 16201             |
| Dry weight                                | 260 kg            |
| Filled weight                             | 1880 kg           |
| MassiveShell Construction color range     | yes<br>2          |
| Adjustable installation frame             | yes               |
| PU insulation                             | yes               |
| Total seating                             | 6                 |
| Outflow – overflow channels               | yes               |
| Number of outfalls                        | 4                 |
| Bottom outlet / sand filtration discharge | yes               |

#### MASSAGE

| Total number of jets | 46 |  |
|----------------------|----|--|
| Water jets           | 31 |  |
| Air jets             | 15 |  |